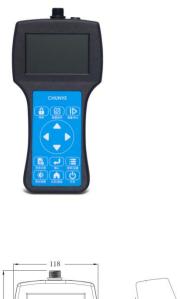

## **SC300TSS Portable MLSS Meter**











## **Technical parameters:**

- 1, Measuring range: 0.001-100000 mg/L (range can be customized)
- 2, measurement accuracy: less than  $\pm$  5% of the measured value (depending on sludge homogeneity)
- 3. Resolution rate: 0.001/0.01/0.1/1
- 4, calibration: standard liquid calibration, water sample calibration
- 5, shell material: sensor: SUS316L+POM; Host cover: ABS+PC
- 6, storage temperature: -15 to 40°C
- 7, working temperature: 0 to  $40^{\circ}$ C
- 8, sensor size: diameter 50mm\* length 202mm; Weight (excluding cable): 0.6KG
- 9, host size: 235\*118\*80mm; Weight: 0.55KG
- 10, protection level: Sensor: IP68; Host: IP66
- 11, cable length: standard 5 meters cable (can be extended)
- 12, display: 3.5-inch color display screen, adjustable backlight
- 13, data storage: 16MB dat