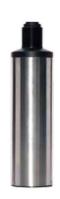

## **SC300TSS Portable MLSS Meter**











## **Technical parameters:**

- 1, Measuring range: 0.001-100000 mg/L (range can be customized)
- 2, measurement accuracy: less than  $\pm$  5% of the measured value (depending on sludge homogeneity)
- 3. Resolution rate: 0.001/0.01/0.1/1
- 4, calibration: standard liquid calibration, water sample calibration
- 5, shell material: sensor: SUS316L+POM; Host cover: ABS+PC
- 6, storage temperature: -15 to 40°C
- 7, working temperature: 0 to  $40^{\circ}$ C
- 8, sensor size: diameter 50mm\* length 202mm; Weight (excluding cable): 0.6KG
- 9, host size: 235\*118\*80mm; Weight: 0.55KG
- 10, protection level: Sensor: IP68; Host: IP66
- 11, cable length: standard 5 meters cable (can be extended)
- 12, display: 3.5-inch color display screen, adjustable backlight
- 13, data storage: 16MB data