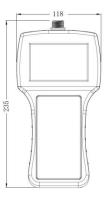

## **SC300TSS Portable MLSS Meter**











## **Technical parameters:**

- 1, Measuring range: 0.001-100000 mg/L (range can be customized)
- 2, measurement accuracy: less than  $\pm$  5% of the measured value (depending on sludge homogeneity)
- 3. Resolution rate: 0.001/0.01/0.1/1
- 4, calibration: standard liquid calibration, water sample calibration
- 5, shell material: sensor: SUS316L+POM; Host cover: ABS+PC
- 6, storage temperature: -15 to 40°C
- 7, working temperature: 0 to  $40^{\circ}$ C
- 8, sensor size: diameter 50mm\* length 202mm; Weight (excluding cable): 0.6KG
- 9, host size: 235\*118\*80mm; Weight: 0.55KG
- 10, protection level: Sensor: IP68; Host: IP66
- 11, cable length: standard 5 meters cable (can be extended)
- 12, display: 3.5-inch color display screen, adjustable backlight
- 13, data storage: 16MB data st