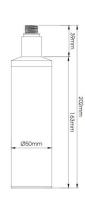

## **Technical parameters:**

- 1, Measuring range: 0.001-100000 mg/L (range can be customized)
- 2, measurement accuracy: less than  $\pm$  5% of the measured value (depending on sludge homogeneity)
- 3. Resolution rate: 0.001/0.01/0.1/1
- 4, calibration: standard liquid calibration, water sample calibration
- 5, shell material: sensor: SUS316L+POM; Host cover: ABS+PC
- 6, storage temperature: -15 to 40°C
- 7, working temperature: 0 to  $40^{\circ}$ C
- 8, sensor size: diameter 50mm\* length 202mm; Weight (excluding cable): 0.6KG
- 9, host size: 235\*118\*80mm; Weight: 0.55KG
- 10, protection level: Sensor: IP68; Host: IP66
- 11, cable length: standard 5 meters cable (can be extended)
- 12, display: 3.5-inch color display screen, adjustable backlight
- 13, data storage: 16MB data storage space, about 360,000 sets of data
- 14. Power supply: 10000mAh built-in lithium battery
- 15. Charging and data export: Type-C